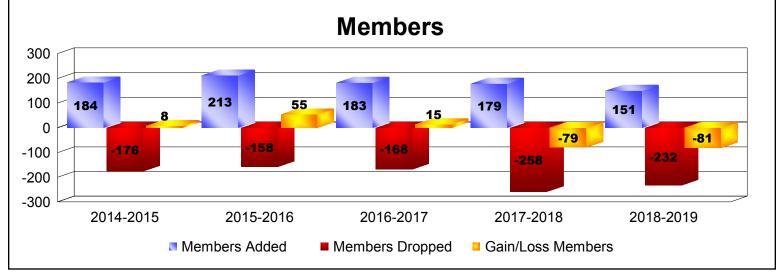

District 201V2 As of June 2019 Cumulative

| Year      | New<br>Clubs | Dropped<br>Clubs | Gain/<br>Loss<br>Clubs | New<br>Members | Charter<br>Members | Reinstate<br>Members | Transfer<br>Members | Total<br>Member<br>Added | Total<br>Members<br>Dropped | Gain/<br>Loss<br>Members |
|-----------|--------------|------------------|------------------------|----------------|--------------------|----------------------|---------------------|--------------------------|-----------------------------|--------------------------|
| 2014-2015 | 0            | 0                | 0                      | 157            | 3                  | 3                    | 21                  | 184                      | -176                        | 8                        |
| 2015-2016 | 1            | 0                | 1                      | 163            | 29                 | 7                    | 14                  | 213                      | -158                        | 55                       |
| 2016-2017 | 0            | 0                | 0                      | 163            | 2                  | 6                    | 12                  | 183                      | -168                        | 15                       |
| 2017-2018 | 0            | -1               | -1                     | 141            | 4                  | 9                    | 25                  | 179                      | -258                        | -79                      |
| 2018-2019 | 0            | -2               | -2                     | 123            | 3                  | 6                    | 19                  | 151                      | -232                        | -81                      |
| Average   | 0            | -1               | 0                      | 149            | 8                  | 6                    | 18                  | 182                      | -198                        | -16                      |