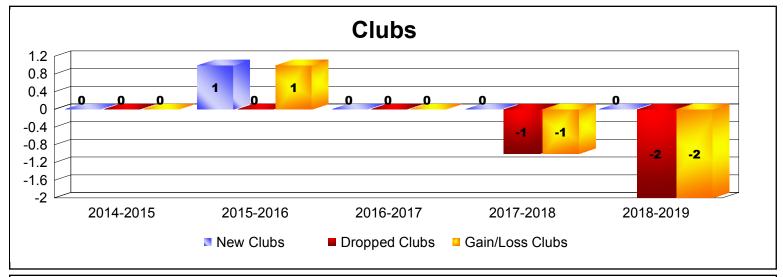

District 201V2 As of June 2019 Cumulative

| Year      | New<br>Clubs | Dropped<br>Clubs | Gain/<br>Loss<br>Clubs | New<br>Members | Charter<br>Members | Reinstate<br>Members | Transfer<br>Members | Total<br>Member<br>Added | Total<br>Members<br>Dropped | Gain/<br>Loss<br>Members |
|-----------|--------------|------------------|------------------------|----------------|--------------------|----------------------|---------------------|--------------------------|-----------------------------|--------------------------|
| 2014-2015 | 0            | 0                | 0                      | 157            | 3                  | 3                    | 21                  | 184                      | -176                        | 8                        |
| 2015-2016 | 1            | 0                | 1                      | 163            | 29                 | 7                    | 14                  | 213                      | -158                        | 55                       |
| 2016-2017 | 0            | 0                | 0                      | 163            | 2                  | 6                    | 12                  | 183                      | -168                        | 15                       |
| 2017-2018 | 0            | -1               | -1                     | 141            | 4                  | 9                    | 25                  | 179                      | -258                        | -79                      |
| 2018-2019 | 0            | -2               | -2                     | 123            | 3                  | 6                    | 19                  | 151                      | -232                        | -81                      |
| Average   | 0            | -1               | 0                      | 149            | 8                  | 6                    | 18                  | 182                      | -198                        | -16                      |